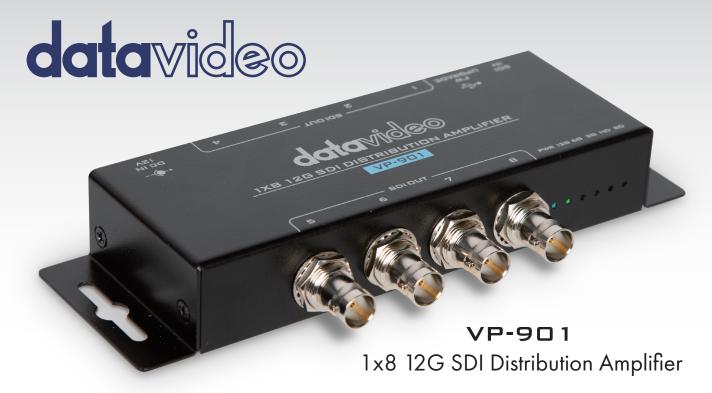

SDI has always been the most important format for broadcasting equipment. The long transmission distance and stable signal are the most distinctive signals of SDI. Datavideo VP-901 is a SDI signal distribution amplifier with eight outputs, which is compatible with all different SDI video formats from SD, HD, 3G, 6G to 12G. VP-901 also supports re-clocking for a clean signal over long cable runs.

| Model Name            | VP-901                                                                                                                                                         |
|-----------------------|----------------------------------------------------------------------------------------------------------------------------------------------------------------|
| Product Name          | 1x8 12G SDI Distribution Amplifier                                                                                                                             |
| Video Input/Output    | Input: 1 x BNC<br>Output: 8 x BNC                                                                                                                              |
| Video Format          | 3840x2160p: 60/59.94/50/30/29.97/25/24/23.98<br>1080p: 60/59.94/50/30/29.97/25/24/23.98<br>1080i: 60/59.94/50, 720p: 60/59.94/50<br>525i59.94 NTSC, 625i50 PAL |
| Video Processing      | SD/HD/3G/6G/12G-SDI                                                                                                                                            |
| Video bandwidth       | 11.88Gpbs & 11.88/1.001Gbps                                                                                                                                    |
| Audio Format          | Support SDI embedded audio                                                                                                                                     |
| Power                 | 12V DC Jack                                                                                                                                                    |
| Dimension (LxWxH)     | 167 x 50 x 24 mm                                                                                                                                               |
| Weight                | 0.31 kg                                                                                                                                                        |
| Operating Temp. Range | 0~40 ° C                                                                                                                                                       |