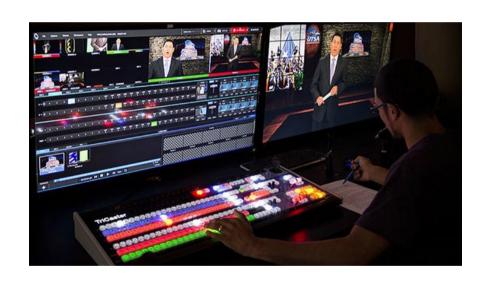

ewTek LivePanel<sup>™</sup> makes it easy for people to have control of the live production process
- Provides the ability to configure a custom user interface that delivers exactly the tools and functions needed
- Accessible through any Web browser or operating system (Premium Access)





#### **Show Control**

 Add easy production automation with NewTek Live Story Creator to run entire shows by simply writing scripts with formatted Microsoft Word documents (Premium Access)





#### **Creative Elements**

- Multi-bus mix effects
- Real-time animated titles
- Internal and NDI® data-driven graphics
- Custom animated transitions
- Full-motion composition engine
- Video Effects
- Audio mixing
- Clip recording, playback, and replay with 2 media players
- Keying on all inputs
- Virtual sets





#### **Advanced Video Toolset**

- Configurable color correction
- Object positioning
- Smooth-edge cropping
- Picture-in-picture effects with optional borders
- Key and fill for foreground and background compositing





### Monitoring and Multiviewers

- Fully adjustable single-screen or multiscreen monitoring
- Up to three customizable multiviewer displays depending on video resolution
- Configurable windows and workspace layouts
- Operator confidence monitors
- Visual indicators





### Chromakeying

- NewTek LiveMatte<sup>™</sup> technology built into every source channel and M/E
- Fully configurable keyers to create composite scenes from live video, graphics and virtual sets
- LiveMatte<sup>™</sup> Ultra advanced chromakeying on all source inputs with Premium Access





#### Vi