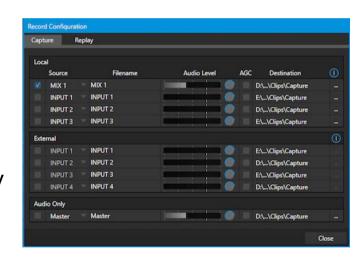

### Recording and Replay

- Capture angles, and record 4 channels of full-resolution video\*
- Archive master cuts and ISO feeds
- Ingest raw camera content for postproduction
- Cache production extras and presentation materials for on-demand use
- Create real-time highlights for instant replay
- PTZ Camera Control
- Distribute content as media files from up to 4 distinct external NDI® recordings\*
- 4 x direct connect ports for sources
- 1 TB SSD storage