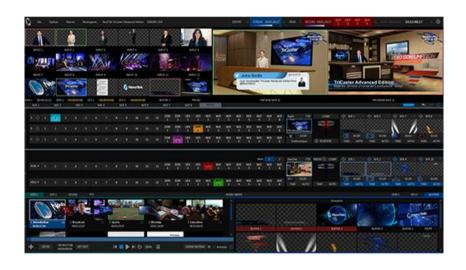

#### **Advanced System Capabilities**

- Future ready production with support for 4K UHD
- Multi-bus mix effects with four M/E busses
- Storage and playback of media, with 2 real-time multimedia players supporting an array of file formats
- Fully integrated three head multiviewer functionality, with dedicated monitor ports, configurable workspaces, and customizable windows
- Complete video configuration toolset, including proc amp settings, automatic color correction, scaling, positioning, cropping and more
- Professional video calling with multi-channel Skype® TX software integration

### Monitoring and Multiviewers

- Fully adjustable single-screen or multiscreen monitoring
- Up to three customizable multiviewer displays depending on video resolution
- Configurable windows and workspace layouts
- Operator confidence monitors
- Visual indicators