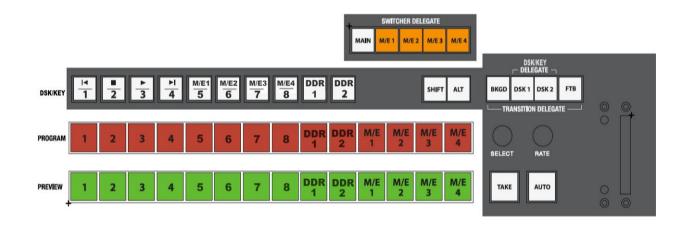

### **Control Panel**

#### **Advanced System Capabilities**

- Future ready production with support for 4K UHD
- Multi-bus mix effects with four M/E busses
- Storage and playback of media, with 2 real-time multimedia players supporting an array of file formats
- Fully integrated three head multiviewer functionality, with dedicated monitor ports, configurable workspaces, and customizable windows
- Complete video configuration toolset, including proc amp settings, automatic color correction, scaling, positioning, cropping and more
- Professional video calling with multi-channel Skype® TX software integration