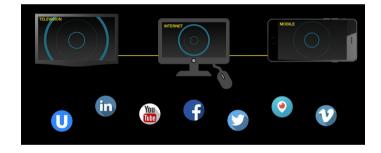

#### **Delivers Programs Everywhere**

- Produce and stream shows to all types of screens and displays from a single system
- Choose live streaming, posting to a server, publishing to a social media platform, recording, sending to an editor, or projecting to an audience as methods for delivering great looking shows
- Use any combination of compatible video sources, including HDMI and NDI PTZ cameras, mobile devices, Skype TX video calls, computers, gaming systems, streaming media, video files, graphics, images, and animations
- Output shows with NDI aspect ratio, resolution, and frame rate independence directly to mobile devices (requires Premium Access subscription)

#### Social Media Integration

- Share real-time updates and on-demand content across social media accounts
- Upload images and video directly to Facebook, Imgur, LinkedIn, Twitter, Vimeo, YouTube and more—complete with comments and hashtags
- Add posts and photos from social networks in on-screen graphics for interactive experiences using DataLink™ integration