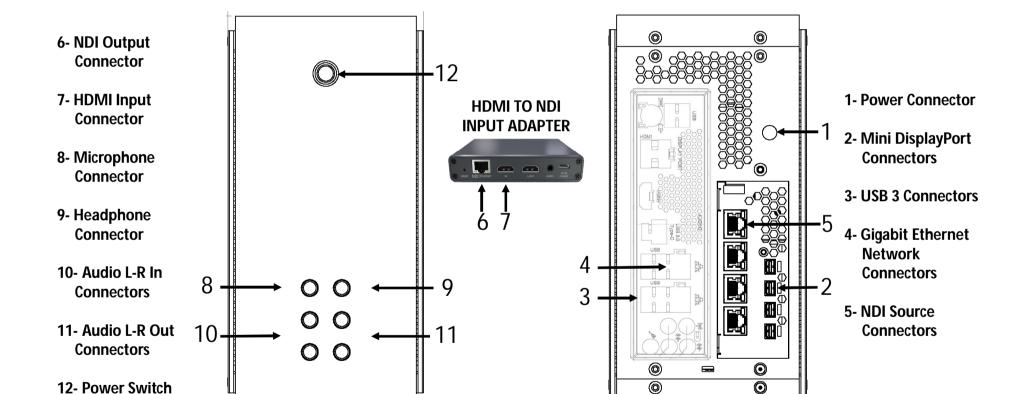

## System Connectivity

#### 4-M/E video mixing

- 8 NDI sources including 4 direct source inputs that support Power over Ethernet
- 4K UHD @ 60p (59.94) on every input
- Packaged with two 4K UHD 60p (59.94) HDMI to NDI source adapter modules (option to add 2 more)
- 15 Buffers
- 2 Video Players
- 2 x Mix NDI outputs

- 1TB SSD storage
- 4 x display outputs, up to 3 as Multiviewers depending on video resolution
- 8 Pan-Tilt-Zoom (PTZ) robotic camera control
- 4 x NDI input and Mix output recording (10 x with Premium Access)
- 2 x Streaming Encoders
- Social Media Delivery

#### Built on a video over IP foundation

- Native integration of NDI® supporting video, audio and data transmission over IP with near-zero latency
- Support for 8 input sources and 2 output signals over IP, with flexible HDMI integration using external input modules that eliminates HDMI cable length limitations
- Instant access to and seamless interchange with essentially unlimited IP sources from anywhere across the network in real time