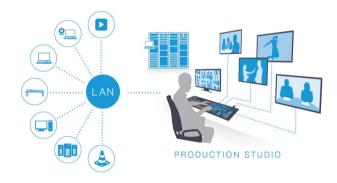

dapter modules (option to add 2 more)
- 15 Buffers
- 2 Video Players
- 2 x Mix NDI outputs

- 1TB SSD storage
- 4 x display outputs, up to 3 as Multiviewers depending on video resolution
- 8 Pan-Tilt-Zoom (PTZ) robotic camera control
- 4 x NDI input and Mix output recording (10 x with Premium Access)
- 2 x Streaming Encoders
- Social Media Delivery





#### Built on a video over IP foundation

- Native integration of NDI® supporting video, audio and data transmission over IP with near-zero latency
- Support for 8 input sources and 2 output signals over IP, with flexible HDMI integration using external input modules that eliminates HDMI cable length limitations
- Instant access to and seamless interchange with essentially unlimited IP sources from anywhere across the network in real time





#### Simple to Set Up and Operate

- Anyone using everyday cameras and devices can create and deliver and stream great shows in minutes from the office, an event, or from anywhere
- Non- technical users can get started in just minutes with typical software operations which eliminates the need for experienced crews
- All-in-one system saves time with fast and straightforward setup using standard connectivity that is readily available and widely supported
- Production is more convenient with a portable, compact system not requiring multiple trips moving and setting up a lot of equipment
- Cabling is not confusing because connections are standardized and similar



#### **Delivers Programs Everywhere**

- Produce and stream shows to all types of screens and displays from a single system
-