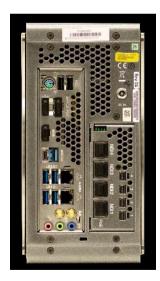

th robust multi-format video processing
- Switch with a capacity of 8 NDI simultaneous sources, including 4 fullresolution direct source inputs supporting Power over Ethernet devices
- Use native 2160p video at up to 59.94 frames per second
- Produce with 2 NDI Mix outputs
- Interchange with established formats and emerging standards with IP-based NDI® workflows that are independent of specific technical criteria



### Multi-Source Video Mixing

- 8 NDI source channels, including 4 direct source inputs
- Use any combination of compatible video sources
  - HDMI and NDI PTZ cameras
  - Exclusive NDI HX Camera Application for Mobile Devices
  - Mobile devices
  - Skype TX video calls
  - Computers
  - Gaming systems
  - Streaming media
  - Media files
  - Graphics
  - Images
  - Animations





#### Mobile Device NDI Sources

- NDI HX Camera Application for Mobile Devices
- Use iOS devices over WiFi as NDI sources
- Supports up to 4K UHD resolutions depending on capability of iOS device
- Available as a download on the Apple store, but will only activate with TC Mini systems it discovers on the network





### Recording and Replay

- Capture angles, and record 4 channels of full-resolution video\*
- Archive master cuts and ISO feeds
- Ingest raw camera content for postproduction
- Cache production extras and presentation materials for on-demand use
- Create real-time highlights for instant replay
- PTZ Camera Control
- Distribute content as media files from up to 4 distinct external NDI® recordings\*
- 4 x direct connect ports for sources
- 1 TB SSD storage

(\* 10 x with Pr