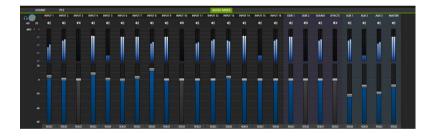

#### Live Sound Experience

- Software-based audio mixer
- Support for digital, analog, and USB audio devices
- Audio over IP networking with NDI<sup>®</sup>,
   Dante<sup>™</sup>, and AES67
- Professional DSPs, fader control,
   VU metering, Talk Back
   communication, and stereo audio to outputs