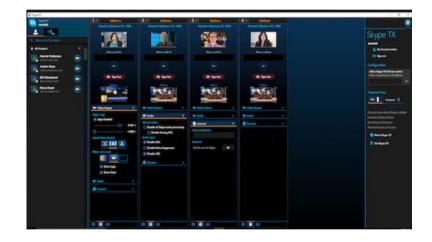

### Skype Video Calls

- Conduct a live Skype video call with any remote guest, anywhere in the world with direct Skype TX software integration
- Enhance the real-time interaction with broadcast-quality video and balanced audio
- Present production-ready conversations, interviews, reports, and more—regardless of the caller's device