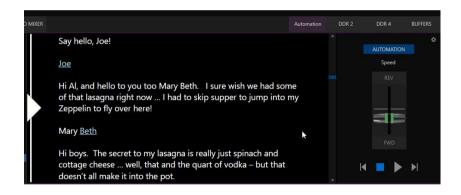

#### **Show Control**

 Add easy production automation with NewTek Live Story Creator to run entire shows by simply writing scripts with formatted Microsoft Word documents (Premium Access)